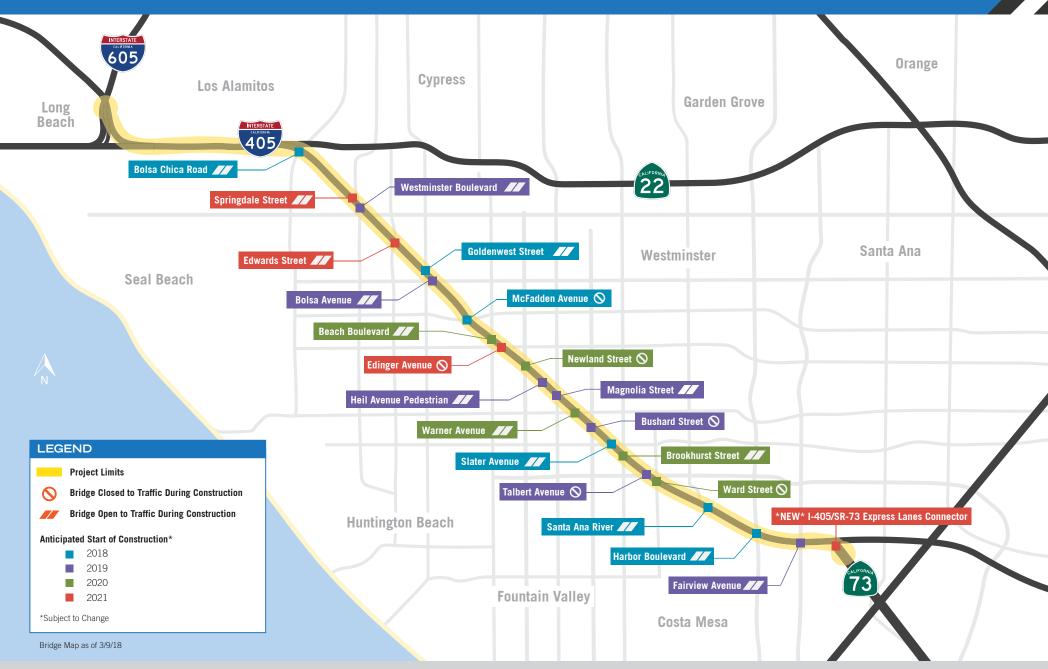

## **Bridge Construction Map**

For more information, please contact the 405 Community Outreach Team:

## Bridge Replacement Fast Facts

| BRIDGE REPLACEMENTS    |              |         |        |           |        |            |        |
|------------------------|--------------|---------|--------|-----------|--------|------------|--------|
|                        | ţ.           | خ       |        | <u> </u>  |        |            |        |
|                        | Construction | No. o   | Lanes  | Sidewalks |        | Bike Lanes |        |
|                        | Start Date*  | Current | Future | Current   | Future | Current    | Future |
| Fairview Road          | 2019         | 10      | 10     | NB/SB     | NB/SB  | NB/SB      | NB/SB  |
| Ward Street            | 2020         | 2       | 4      | SB        | NB/SB  | NB/SB      | NB/SB  |
| Talbert Avenue         | 2019         | 4       | 6      | NB/SB     | NB/SB  | None       | NB/SB  |
| Brookhurst Street      | 2020         | 8       | 8      | NB/SB     | NB/SB  | None       | NB/SB  |
| Slater Avenue          | 2018         | 4       | 4      | NB/SB     | NB/SB  | NB/SB      | NB/SB  |
| Bushard Street         | 2019         | 4       | 4      | NB/SB     | NB/SB  | NB/SB      | NB/SB  |
| Warner Avenue          | 2020         | 8       | 8      | EB        | EB/WB  | EB/WB      | EB/WB  |
| Magnolia Street        | 2019         | 4       | 6      | SB        | NB/SB  | None       | NB/SB  |
| Heil Avenue Pedestrian | 2019         |         |        |           |        |            |        |
| Newland Street         | 2020         | 2       | 4      | SB        | NB/SB  | None       | NB/SB  |
| Edinger Avenue         | 2021         | 4       | 4      | EB        | EB/WB  | None       | EB/WB  |
| McFadden Avenue        | 2018         | 2       | 4      | WB        | EB/WB  | None       | EB/WB  |
| Bolsa Avenue           | 2019         | 5       | 7      | EB        | EB/WB  | None       | EB/WB  |
| Goldenwest Street      | 2018         | 5       | 8      | NB        | NB/SB  | None       | NB/SB  |
| Edwards Street         | 2021         | 4       | 4      | NB/SB     | NB/SB  | NB/SB      | NB/SB  |
| Westminster Boulevard  | 2019         | 6       | 6      | EB        | EB/WB  | None       | EB/WB  |
| Springdale Street      | 2021         | 4       | 4      | NB        | NB/SB  | None       | NB/SB  |
| Bolsa Chica Road       | 2018         | 4       | 8      | NB        | NB     | None       | NB/SB  |

LEGEND: (NB) Northbound (SB) Southbound (EB) Eastbound (WB) Westbound (None) No Planned Improvements \*Subject to Change